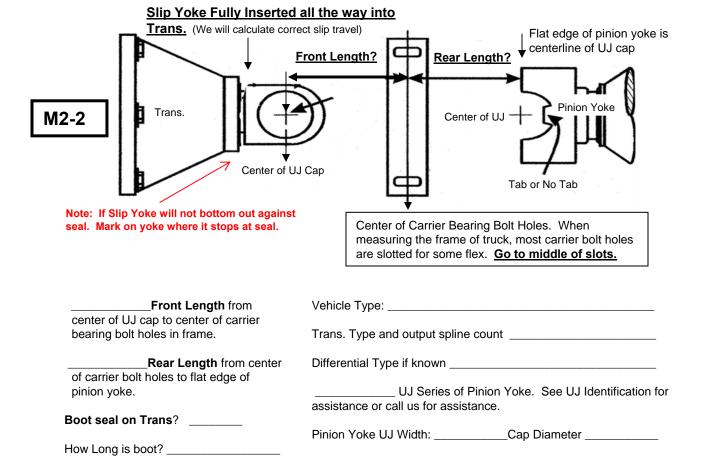

## 2 Piece Shaft using Your Slip yoke and Regular Rear Pinion Yoke

## Important: Suspension must be at Normal Ride Height.

Wheels on Ground or Diff. Loaded (wheels not hanging on lift)

Please take all length dimensions from vehicle - NOT the old driveshaft

Email \_\_\_\_\_ or Fax \_\_\_\_