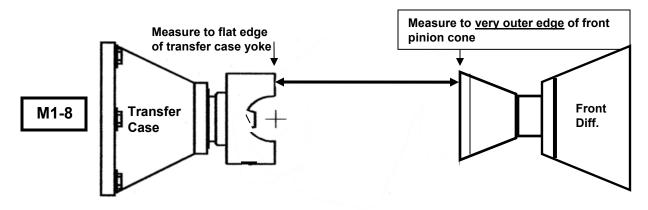

## **Important:** Suspension must be at Normal Ride Height.

Wheels on Ground or Diff. Loaded (wheels not hanging on lift)

Please take all length dimensions from vehicle - NOT the old driveshaft

Length from flat edge of transfer case yoke to edge of flange on front differential. Exactly as shown by arrows. Edge to edge only.

| Vehicle Type: |
|---------------|
|---------------|

Note: This vehicle will have a UJ type CV at transfer case (2UJ in a cage) and will have a GKN enclosed CV Joints with a boot at front Differential. CALL if you have any questions.